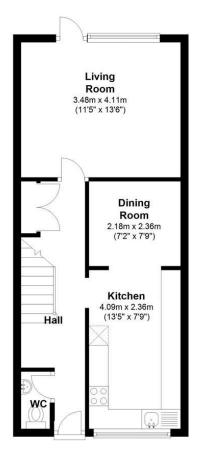

clude a private,

149 Arthur Road, Wimbledon Park, SW19 8AB168 Putney High Street, Putney, SW15 1RS64 Wimbledon Hill Road, Wimbledon, SW19 8AB1 Lambton Road, Raynes Park, SW20 0LW

T: 020 8879 3718 T: 020 8785 3652 T: 020 8944 2918 T: 020 3817 6888





rear garden, double glazing and gas central heating. Located moments away from public transport links and amenities, this property is ideal for a family or an investment purchase. To view, please call Brinkley's of Putney on 02087853652. NO CHAIN.

Energy Efficiency Rating: C









149 Arthur Road, Wimbledon Park, SW19 8AB
168 Putney High Street, Putney, SW15 1RS
64 Wimbledon Hill Road, Wimbledon, SW19 8AB
1 Lambton Road, Raynes Park, SW20 0LW

T: 020 8879 3718 T: 020 8785 3652 T: 020 8944 2918 T: 020 3817 6888





## **Ground Floor**



## **First Floor**



149 Arthur Road, Wimbledon Park, SW19 8AB
168 Putney High Street, Putney, SW15 1RS
64 Wimbledon Hill Road, Wimbledon, SW19 8AB
1 Lambton Road, Raynes Park, SW20 0LW

T: 020 8879 3718 T: 020 8785 3652 T: 020 8944 2918 T: 020 3817 6888





|                                             |   | Current | Potentia |
|---------------------------------------------|---|---------|----------|
| Very energy efficient - lower running costs |   |         |          |
| (92-100) 🗛                                  |   |         |          |
| (81-91) <b>B</b>                            |   |         |          |
| (69-80)                                     |   | 71      | 76       |
| (55-68)                                     |   |         |          |
| (39-54)