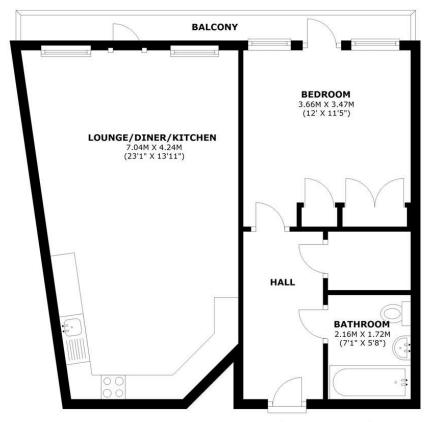

## **FOURTH FLOOR**

APPROX. 53.9 SQ. METRES (579.9 SQ. FEET)

TOTAL AREA: APPROX. 53.9 SQ. METRES (579.9 SQ. FEET)

149 Arthur Road, Wimbledon Park, SW19 8AB 168 Putney High Street, Putney, SW15 1RS 64 Wimbledon Hill Road, Wimbledon, SW19 8AB 1 Lambton Road, Raynes Park, SW20 0LW