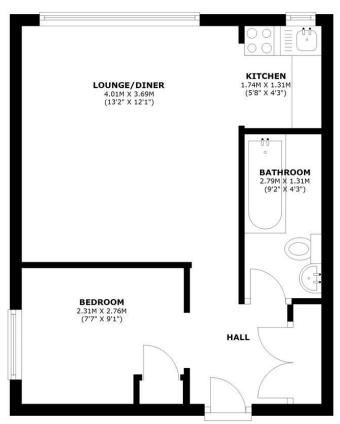

## SECOND FLOOR

APPROX. 32.6 SQ. METRES (351.2 SQ. FEET)

TOTAL AREA: APPROX. 32.6 SQ. METRES (351.2 SQ. FEET)

149 Arthur Road, Wimbledon Park, SW19 8AB168 Putney High Street, Putney, SW15 1RS120 Wimbledon Hill Road, Wimbledon, SW19 7QU