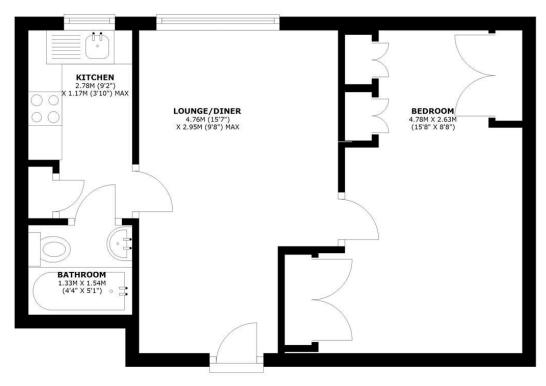

## SECOND FLOOR

APPROX. 33.3 SQ. METRES (358.1 SQ. FEET)

TOTAL AREA: APPROX. 33.3 SQ. METRES (358.1 SQ. FEET)

149 Arthur Road, Wimbledon Park, SW19 8AB 168 Putney High Street, Putney, SW15 1RS 64 Wimbledon Hill Road, Wimbledon, SW19 8AB 1 Lambton Road, Raynes Park, SW20 0LW