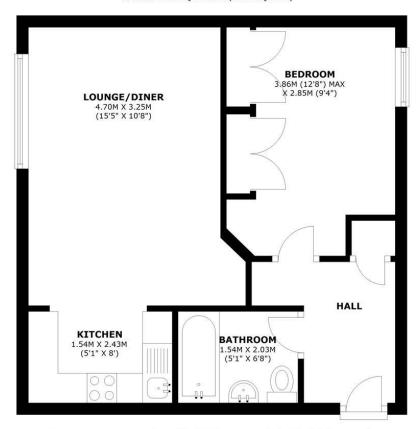

## SECOND FLOOR

APPROX. 39.3 SQ. METRES (422.6 SQ. FEET)

TOTAL AREA: APPROX. 39.3 SQ. METRES (422.6 SQ. FEET)