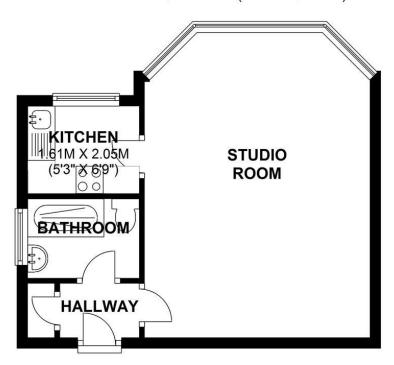

## **GROUND FLOOR**

APPROX. 31.5 SQ. METRES (339.1 SQ. FEET)

TOTAL AREA: APPROX. 31.5 SQ. METRES (339.1 SQ. FEET)

149 Arthur Road, Wimbledon Park, SW19 8AB 168 Putney High Street, Putney, SW15 1RS 120 Wimbledon Hill Road, Wimbledon, SW19 7QU T: 020 8879 3718 T: 020 8785 3652