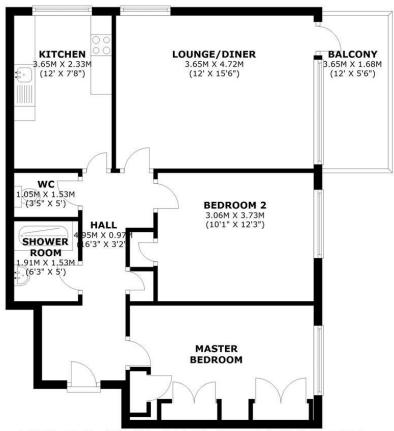

## **SEVENTH FLOOR**

APPROX. 65.1 SQ. METRES (700.4 SQ. FEET)

TOTAL AREA: APPROX. 65.1 SQ. METRES (700.4 SQ. FEET)

149 Arthur Road, Wimbledon Park, SW19 8AB 168 Putney High Street, Putney, SW15 1RS 64 Wimbledon Hill Road, Wimbledon, SW19 8AB 1 Lambton Road, Raynes Park, SW20 0LW