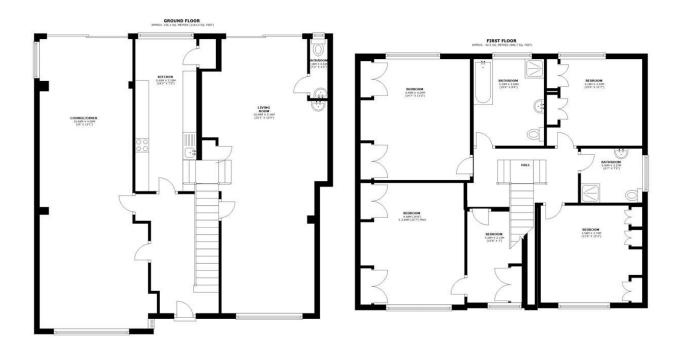

## **Summary**

Brinkley's of Putney are delighted to offer to the market, this well-presented, five bedroom, detached, family home, located on a quiet residential road in SW15. This property comprises on the ground floor, a double reception room, spacious kitchen, a further double reception room/dining room, shower room and access to a large, private rear garden.

On the first floor there are five double bedrooms and two further bathrooms. Additional benefits include ample off-street parking and a shed in the rear garden. Located moments away from the A3 and public transport links. To view this beautiful family home please call Brinkley's, Putney on 0208 785 3652. Available September 2016

TOTAL AREA: APPROX. 198.7 SQ. METRES (2138.7 SQ. FEET)

149 Arthur Road, Wimbledon Park, SW19 8AB 168 Putney High Street, Putney, SW15 1RS 64 Wimbledon Hill Road, Wimbledon, SW19 8AB 1 Lambton Road, Raynes Park, SW20 0LW T: 020 8879 3718 T: 020 8785 3652 T: 020 8944 2918