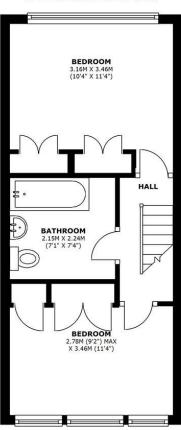

## SECOND FLOOR APPROX. 22.9 SQ. METRES (246.6 SQ. FEET)

## BALCONY BEDROOM 3.05M X 3.46M (10' X 11'4") KITCHEN/LOUNGE/ DINER 3.40M X 3.46M (11'2" X 11'4") 00

THIRD FLOOR
APPROX. 28.7 SQ. METRES (309.0 SQ. FEET)

TOTAL AREA: APPROX. 51.6 SQ. METRES (555.6 SQ. FEET)