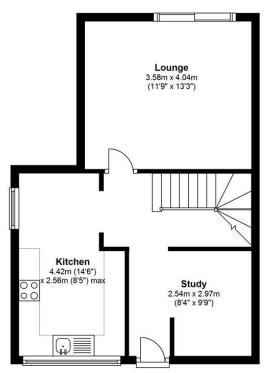

Conservation Area. This property comprises an entrance hall with study area, lounge, kitchen/breakfast room, three bedrooms and a family bathroom. Notable benefits include plenty of storage throughout, a

149 Arthur Road, Wimbledon Park, SW19 8AB 168 Putney High Street, Putney, SW15 1RS 64 Wimbledon Hill Road, Wimbledon, SW19 8AB 1 Lambton Road, Raynes Park, SW20 0LW







great size rear garden and its close proximity to Barnes Station. To view this instruction, please call the Brinkley's Lettings Team on 0208 785 3652.

## Energy Efficiency Rating: C









149 Arthur Road, Wimbledon Park, SW19 8AB 168 Putney High Street, Putney, SW15 1RS 64 Wimbledon Hill Road, Wimbledon, SW19 8AB 1 Lambton Road, Raynes Park, SW20 0LW







## Ground Floor

Approx. 39.5 sq. metres (425.6 sq. feet)



## First Floor

Approx. 38.3 sq. metres (412.0 sq. feet)



Total area: approx. 77.8 sq. metres (837.5 sq. feet)

149 Arthur Road, Wimbledon Park, SW19 8AB168 Putney High Street, Putney, SW15 1RS64 Wimbledon Hill Road, Wimbledon, SW19 8AB1 Lambton Road, Raynes Park, SW20 0LW











149 Arthur Road, Wimbledon Park, SW19 8AB 168 Putney High Street, Putney, SW15 1RS 64 Wimbledon Hill Road, Wimbledon, SW19 8AB 1 Lambton Road, Raynes Park, SW20 0LW