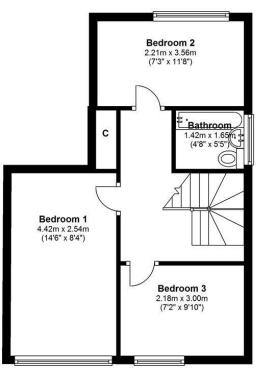

## First Floor

Approx. 38.3 sq. metres (412.0 sq. feet)

Total area: approx. 77.8 sq. metres (837.5 sq. feet)

149 Arthur Road, Wimbledon Park, SW19 8AB168 Putney High Street, Putney, SW15 1RS64 Wimbledon Hill Road, Wimbledon, SW19 8AB1 Lambton Road, Raynes Park, SW20 0LW