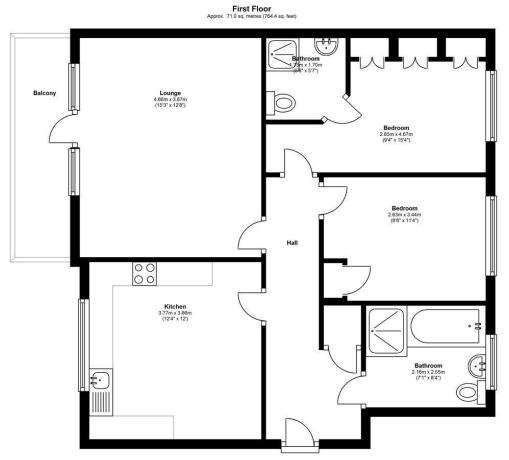

Total area: approx. 71.0 sq. metres (764.4 sq. feet)

149 Arthur Road, Wimbledon Park, SW19 8AB
168 Putney High Street, Putney, SW15 1RS
64 Wimbledon Hill Road, Wimbledon, SW19 8AB
1 Lambton Road, Raynes Park, SW20 0LW