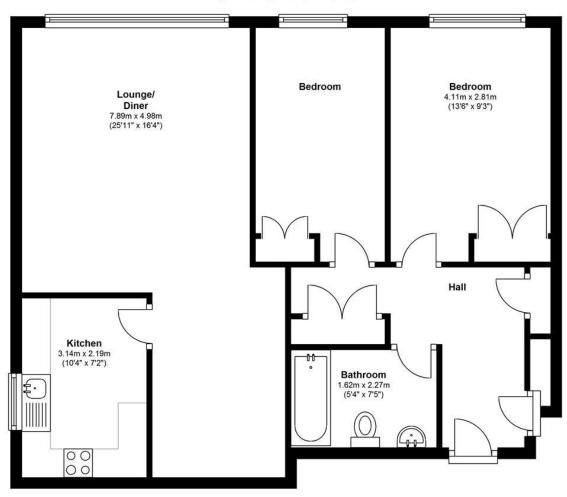

## Second Floor

Approx. 69.8 sq. metres (751.0 sq. feet)

Total area: approx. 69.8 sq. metres (751.0 sq. feet)

149 Arthur Road, Wimbledon Park, SW19 8AB 168 Putney High Street, Putney, SW15 1RS 120 Wimbledon Hill Road, Wimbledon, SW19 7QU