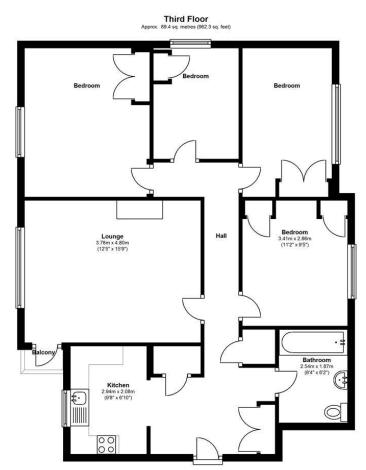

Total area: approx. 89.4 sq. metres (962.3 sq. feet)

149 Arthur Road, Wimbledon Park, SW19 8AB
168 Putney High Street, Putney, SW15 1RS
64 Wimbledon Hill Road, Wimbledon, SW19 8AB
1 Lambton Road, Raynes Park, SW20 0LW