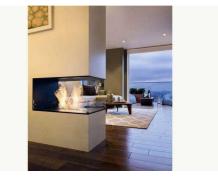

## <u>Summary</u>

\*\*Penthouse Apartment Award Winning Penthouse\*\*

Brinkley's are pleased to offer to the market this stunning, duplex Penthouse apartment in Wandsworth, which has been interior designed. This property has recently been voted by the Evening Standard as Best London Home. Originally used as the show Penthouse and being the largest Penthouse in the new development by Mount Anvil homes, this property is only 2yr old. Comprising, on the 14th floor, a spacious lounge area with wall-mounted TV, a study area with bi-folding

doors leading to large private terrace area, a dining area leading to a bespoke kitchen with fully intergrated appliances, spacious hallway with utility cupboard and a WC with wash basin. Beautiful Oak stairs with full height glass windows that offer excellent views across London, three double bedrooms and two further bathroom suites. Under-floor heating throughout and air conditioning in all rooms. Entry is via a secure lift service on either the 14th or 15th floor. Two underground parking spaces are also offered plus 24hr security and concierge service. To view this one of a kind property please call Brinkley's, sole agents, on 0208 785 3652. Approx 1500 Sq ft.