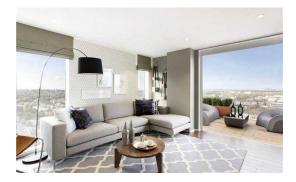

## <u>Summary</u>

\*\*Penthouse Apartment Award Winning Penthouse\*\*

Brinkley's are pleased to offer to the market this stunning, duplex Penthouse apartment in Wandsworth, which has been interior designed. This property has recently been voted by the Evening Standard as Best London Home. Originally used as the show Penthouse and being the largest Penthouse in the new development by Mount Anvil homes, this property is only 2yr old. Comprising, on the 14th floor, a spacious lounge area with wall-mounted TV, a study area with bi-folding

doors leading to large private terrace area, a dining area leading to a bespoke kitchen with fully intergrated appliances, spacious hallway with utility cupboard and a WC with wash basin. Beautiful Oak stairs with full height glass windows that offer excellent views across London, three double bedrooms and two further bathroom suites. Under-floor heating throughout and air conditioning in all rooms. Entry is via a secure lift service on either the 14th or 15th floor. Two underground parking spaces are also offered plus 24hr security and concierge service. To view this one of a kind property please call Brinkley's, sole agents, on 0208 785 3652. Approx 1500 Sq ft.