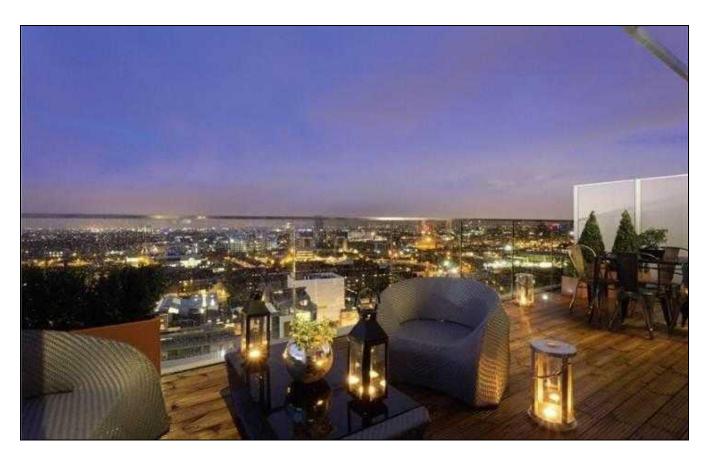

## <u>Summary</u>

\*\*Penthouse Apartment Award Winning Penthouse\*\*

Brinkley's are pleased to offer to the market this stunning, duplex Penthouse apartment in Wandsworth, which has been interior designed. This property has recently been voted by the Evening Standard as Best London Home. Originally used as the show Penthouse and being the largest Penthouse in the new development by Mount Anvil homes, this property is only 2yr old. Comprising, on the 14th floor, a spacious lounge area with wall-mounted TV, a study area with bi-folding

doors leading to large private terrace area, a dining area leading to a bespoke kitchen with fully intergrated appliances, spacious hallway with utility cupboard and a WC with wash basin. Beautiful Oak stairs with full height glass windows that offer excellent views across London, three double bedrooms and two further bathroom suites. Under-floor heating throughout and air conditioning in all rooms. Entry is via a secure lift service on either the 14th or 15th floor. Two underground parking spaces are also offered plus 24hr security and concierge service. To view this one of a kind property please call Brinkley's, sole agents, on 0208 785 3652. Approx 1500 Sq ft.