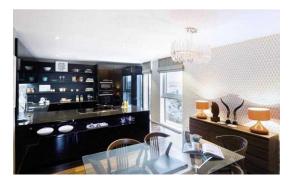

## <u>Summary</u>

\*\*Penthouse Apartment Award Winning Penthouse\*\*

Brinkley's are pleased to offer to the market this stunning, duplex Penthouse apartment in Wandsworth, which has been interior designed. This property has recently been voted by the Evening Standard as Best London Home. Originally used as the show Penthouse and being the largest Penthouse in the new development by Mount Anvil homes, this property is only 2yr old. Comprising, on the 14th floor, a spacious lounge area with wall-mounted TV, a study area with bi-folding

doors leading to large private terrace area, a dining area leading to a bespoke kitchen with fully intergrated appliances, spacious hallway with utility cupboard and a WC with wash basin. Beautiful Oak stairs with full height glass windows that offer excellent views across London, three double bedrooms and two further bathroom suites. Under-floor heating throughout and air conditioning in all rooms. Entry is via a secure lift service on either the 14th or 15th floor. Two underground parking spaces are also offered plus 24hr security and concierge service. To view this one of a kind property please call Brinkley's, sole agents, on 0208 785 3652. Approx 1500 Sq ft.