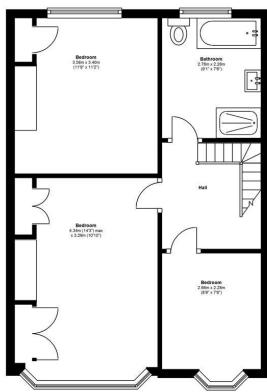

First Floor
Approx. 46.6 sq. metres (501.3 sq. feet)

Total area: approx. 79.1 sq. metres (851.0 sq. feet)

149 Arthur Road, Wimbledon Park, SW19 8AB 168 Putney High Street, Putney, SW15 1RS 64 Wimbledon Hill Road, Wimbledon, SW19 8AB 1 Lambton Road, Raynes Park, SW20 0LW T: 020 8879 3718 T: 020 8785 3652 T: 020 8944 2918

T: 020 3817 6888

149 Arthur Road, Wimbledon Park, SW19 8AB 168 Putney High Street, Putney, SW15 1RS 64 Wimbledon Hill Road, Wimbledon, SW19 8AB 1 Lambton Road, Raynes Park, SW20 0LW T: 020 8879 3718 T: 020 8785 3652 T: 020 8944 2918 T: 020 3817 6888