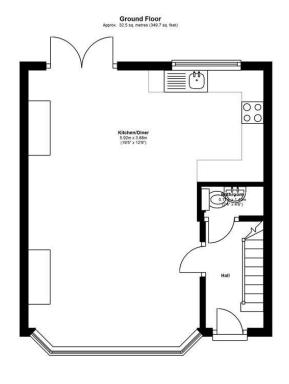

First Floor
Approx. 46.6 sq. metres (501.3 sq. feet)

Total area: approx. 79.1 sq. metres (851.0 sq. feet)

149 Arthur Road, Wimbledon Park, SW19 8AB 168 Putney High Street, Putney, SW15 1RS 64 Wimbledon Hill Road, Wimbledon, SW19 8AB 1 Lambton Road, Raynes Park, SW20 0LW T: 020 8879 3718 T: 020 8785 3652 T: 020 8944 2918

T: 020 3817 6888

149 Arthur Road, Wimbledon Park, SW19 8AB 168 Putney High Street, Putney, SW15 1RS 64 Wimbledon Hill Road, Wimbledon, SW19 8AB 1 Lambton Road, Raynes Park, SW20 0LW T: 020 8879 3718 T: 020 8785 3652 T: 020 8944 2918 T: 020 3817 6888