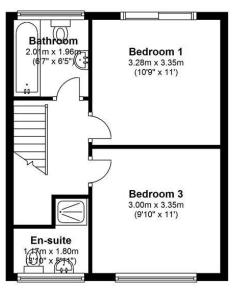

## First Floor

Approx. 34.6 sq. metres (372.8 sq. feet)

Total area: approx. 80.7 sq. metres (868.3 sq. feet)

149 Arthur Road, Wimbledon Park, SW19 8AB 168 Putney High Street, Putney, SW15 1RS 120 Wimbledon Hill Road, Wimbledon, SW19 7QU 1 Lambton Road, Raynes Park, SW20 0LW T: 020 8879 3718 T: 020 8785 3652 T: 020 8944 2918 T: 020 3817 6888