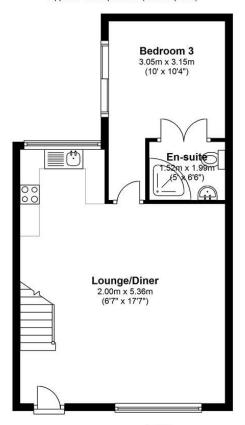

## **Ground Floor**

Approx. 46.0 sq. metres (495.5 sq. feet)

## First Floor

Approx. 34.6 sq. metres (372.8 sq. feet)

Total area: approx. 80.7 sq. metres (868.3 sq. feet)

149 Arthur Road, Wimbledon Park, SW19 8AB 168 Putney High Street, Putney, SW15 1RS 120 Wimbledon Hill Road, Wimbledon, SW19 7QU 1 Lambton Road, Raynes Park, SW20 0LW T: 020 8879 3718 T: 020 8785 3652 T: 020 8944 2918 T: 020 3817 6888