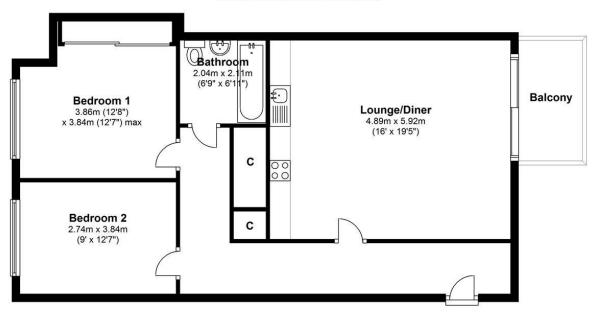

## Third Floor Approx. 75.9 sq. metres (817.1 sq. feet)

Total area: approx. 75.9 sq. metres (817.1 sq. feet)