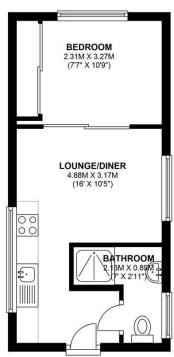

## FIRST FLOOR

APPROX. 24.2 SQ. METRES (260.7 SQ. FEET)

TOTAL AREA: APPROX. 24.2 SQ. METRES (260.7 SQ. FEET)

149 Arthur Road, Wimbledon Park, SW19 8AB 168 Putney High Street, Putney, SW15 1RS 64 Wimbledon Hill Road, Wimbledon, SW19 8AB 1 Lambton Road, Raynes Park, SW20 0LW T: 020 8879 3718