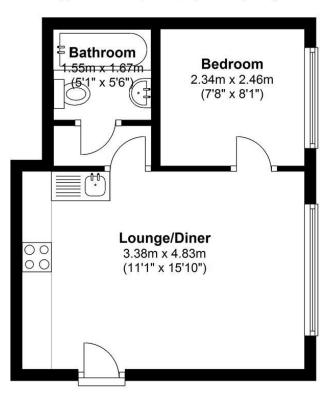

**First Floor** 

Approx. 26.6 sq. metres (286.2 sq. feet)

Total area: approx. 26.6 sq. metres (286.2 sq. feet)

149 Arthur Road, Wimbledon Park, SW19 8AB 168 Putney High Street, Putney, SW15 1RS 120 Wimbledon Hill Road, Wimbledon, SW19 7QU T: 020 8879 3718 T: 020 8785 3652