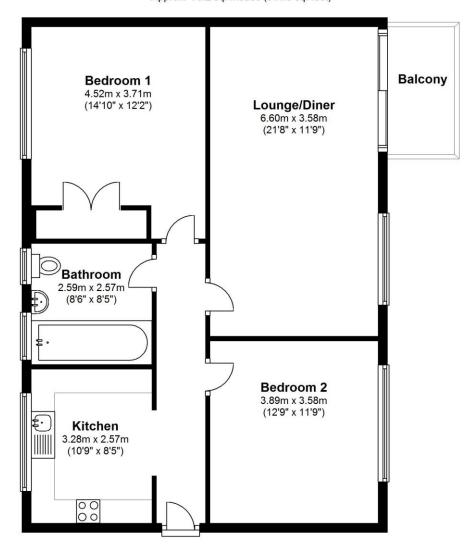

## **Summary**

ABOUT THE PROPERTY: Brinkley's are pleased to bring onto the market this modern and well presented, two double bedroom apartment in a well known residential purpose built block. Comprising of two double bedrooms with plenty of storage, large open plan living room / dining room with doors leading onto a balcony and a modern kitchen with all modern appliances and garage. Close to all transport links, shops and restaurants of Putney. A MUST VIEW.

## Energy Efficiency Rating: D

**Third Floor**Approx. 78.2 sq. metres (841.8 sq. feet)

Total area: approx. 78.2 sq. metres (841.8 sq. feet)