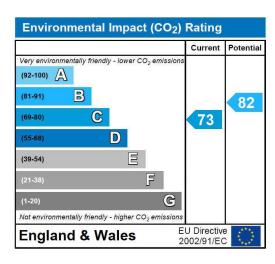

## Energy Efficiency Rating: D

**Third Floor**Approx. 78.2 sq. metres (841.8 sq. feet)

Total area: approx. 78.2 sq. metres (841.8 sq. feet)