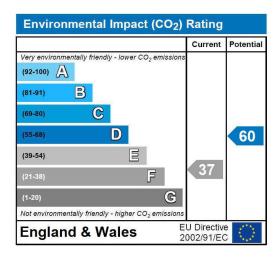

## Energy Efficiency Rating: E

149 Arthur Road, Wimbledon Park, SW19 8AB 168 Putney High Street, Putney, SW15 1RS 64 Wimbledon Hill Road, Wimbledon, SW19 8AB 1 Lambton Road, Raynes Park, SW20 0LW

Total area: approx. 183.3 sq. metres (1972.9 sq. feet)