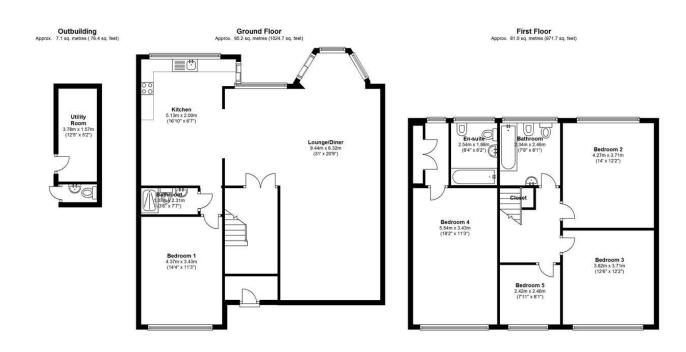

## Energy Efficiency Rating: E

149 Arthur Road, Wimbledon Park, SW19 8AB 168 Putney High Street, Putney, SW15 1RS 64 Wimbledon Hill Road, Wimbledon, SW19 8AB 1 Lambton Road, Raynes Park, SW20 0LW

Total area: approx. 183.3 sq. metres (1972.9 sq. feet)