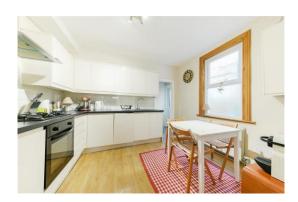

## **Summary**

ABOUT THE PROPERTY: Brinkley's are pleased to present this spacious and exceptionally well presented, ground floor, one bedroom, garden flat which has been completely refurbished. The property is situated within 10 minutes walk from Raynes Park Station and benefits from its own private rear garden with patio. The maisonette comprises a large reception room with wood flooring and gas central heating, a good sized eat-in kitchen plus the added benefit of a separate utility area, a large double bedroom with built-in storage and a modern bathroom / shower.

## Ground Floor 46.6 sq. metres (501.7 sq. feet) 00 Kitchen 2.97m x 3.40m (9'9" x 11'2") Bedroom 3.32m x 3.35m (10'11" x 11')

Total area: approx. 46.6 sq. metres (501.7 sq. feet)