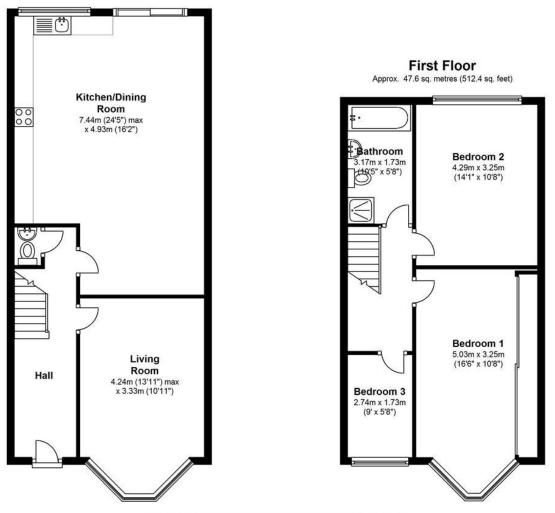

## Ground Floor Approx. 61.1 sq. metres (657.3 sq. feet)

Total area: approx. 108.7 sq. metres (1169.7 sq. feet)

149 Arthur Road, Wimbledon Park, SW19 8AB168 Putney High Street, Putney, SW15 1RS120 Wimbledon Hill Road, Wimbledon, SW19 7QU