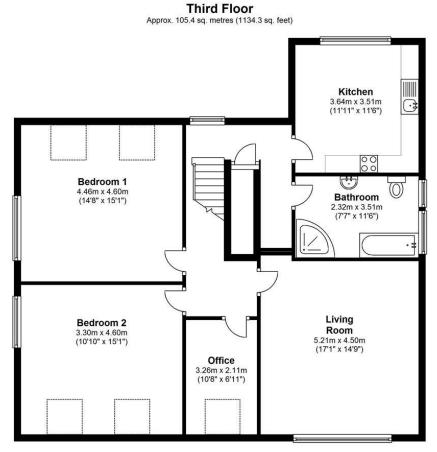

benefits include recently installed solid wood double glazed sash windows throughout, high ceilings, off street parking, storage space, large private rear garden .



These particulars are intended to give a fair description of the property but their accuracy cannot be guaranteed, and they do not constitute an offer of contract. Intending purchasers must rely on their own inspection of the property. None of the above appliances/services have been tested by ourselves. We recommend purchasers arrange for a qualified person to check all appliances/services before legal commitment.

If you would like to view, please contact Brinkley's Estate Agents our Wimbledon Hill Office 02089442918 Our Wimbledon Park office 02088793718 our Putney office 02087853652

Energy Efficiency Rating: TBC











Total area: approx. 105.4 sq. metres (1134.3 sq. feet)