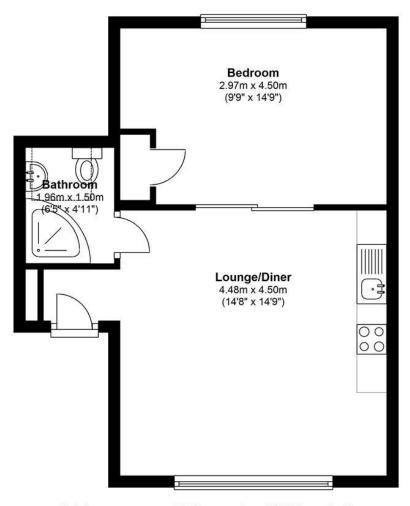

## Energy Efficiency Rating: C

Second Floor Approx. 38.6 sq. metres (415.2 sq. feet)

Total area: approx. 38.6 sq. metres (415.2 sq. feet)