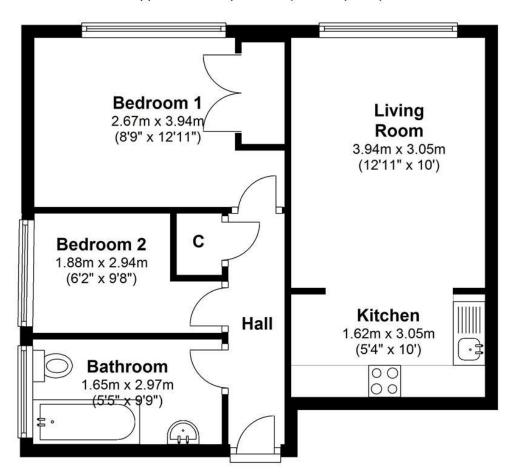

## **Second Floor**

Approx. 43.0 sq. metres (463.4 sq. feet)

Total area: approx. 43.0 sq. metres (463.4 sq. feet)