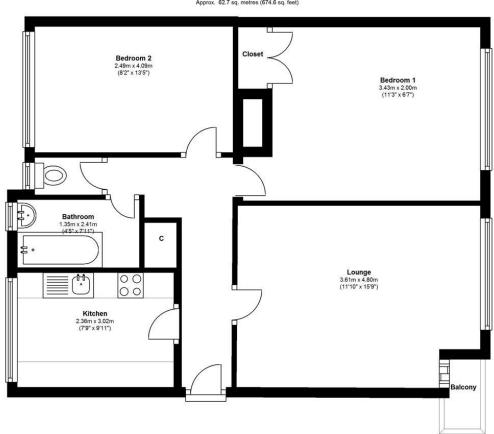

## Summary

ABOUT THE PROPERTY: Brinkley's of Putney are pleased to offer to the market this well presented, two double bedroom, furnished apartment just off the Kings Road. This property comprises two double bedrooms, a kitchen, spacious lounge with a private balcony and a bathroom. This property further benefits from heating and hot water being included in the rent. Ideal for professional couple, sharers or a family. Available as furnished

To arrange a viewing, please contact our Wimbledon Hill office on 02089442918, our Putney office on 02087853652 or our Wimbledon Park office on 02088793718.

Energy Efficiency Rating: D

Fourth Floor Approx. 62.7 sq. metres (674.6 sq. feet)