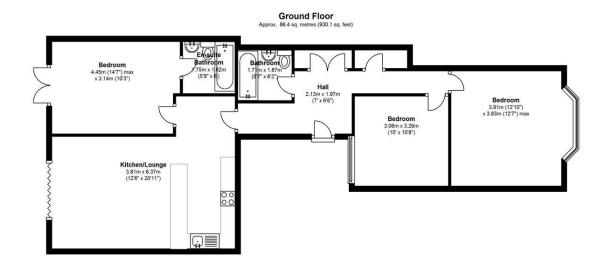

T: 020 3817 6888

Total area: approx. 86.4 sq. metres (930.1 sq. feet)

149 Arthur Road, Wimbledon Park, SW19 8AB 168 Putney High Street, Putney, SW15 1RS 64 Wimbledon Hill Road, Wimbledon, SW19 8AB 1 Lambton Road, Raynes Park, SW20 0LW