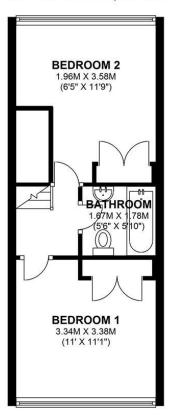

#### **GROUND FLOOR**

APPROX. 29.6 SQ. METRES (318.5 SQ. FEET)

# LIVING ROOM 5.79M X 3.58M (19' X 11'9") KITCHEN 0 0.51M X 2.35M 0 0 (8'3" X 7'8")

### **FIRST FLOOR**

APPROX. 24.5 SQ. METRES (263.7 SQ. FEET)

TOTAL AREA: APPROX. 54.1 SQ. METRES (582.2 SQ. FEET)

149 Arthur Road, Wimbledon Park, SW19 8AB 168 Putney High Street, Putney, SW15 1RS 120 Wimbledon Hill Road, Wimbledon, SW19 7QU T: 020 8879 3718 T: 020 8785 3652