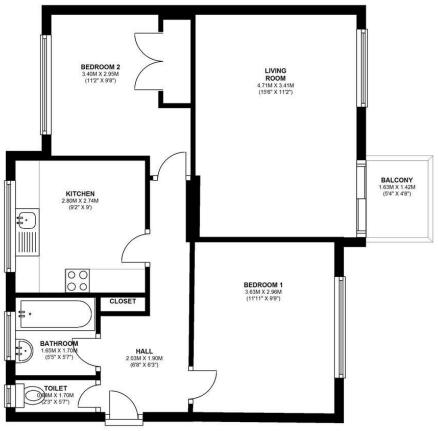

## **Summary**

Brinkley's of Putney are pleased to offer to the market this two, double bedroom, purpose-built apartment, just off Chartfield Avenue in central Putney and located moments away from Putney High Street and amenities. This property comprises an entrance hall, two double bedrooms, a large open-plan lounge/dining room with a private balcony, spacious

## GROUND FLOOR METRES (606.7 SQ. FEET)

TOTAL AREA: APPROX. 56.4 SQ. METRES (606.7 SQ. FEET)

149 Arthur Road, Wimbledon Park, SW19 8AB 168 Putney High Street, Putney, SW15 1RS 120 Wimbledon Hill Road, Wimbledon, SW19 7QU 1 Lambton Road, Raynes Park, SW20 0LW