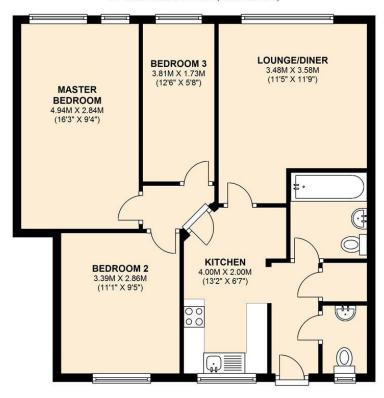

## **FIRST FLOOR**

APPROX. 66.8 SQ. METRES (719.5 SQ. FEET)

TOTAL AREA: APPROX. 66.8 SQ. METRES (719.5 SQ. FEET)

149 Arthur Road, Wimbledon Park, SW19 8AB 168 Putney High Street, Putney, SW15 1RS 64 Wimbledon Hill Road, Wimbledon, SW19 8AB 1 Lambton Road, Raynes Park, SW20 0LW T: 020 8879 3718 T: 020 8785 3652 T: 020 8944 2918 T: 020 3817 6888