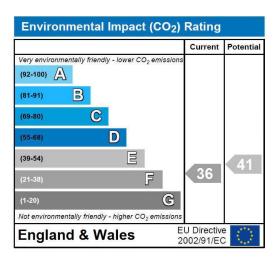

## Energy Efficiency Rating: E









## Kenley Road, London, SW19

APPROX. GROSS INTERNAL FLOOR AREA 1230 SQ FT 114.26 SQ METRES (EXCLUDES RESTRICTED HEAD HEIGHT)



Whilst every attempt has been made to ensure the accuracy of the floor plan contained here, measurements of doors, windows and rooms are approximate and no responsibility is taken for any error, omission or misstatement. These plans are for representation purposes only as defined by RICS Code of Measuring Practice and should be used as such by any prospective purchaser. Specifically no guarantee is given on the total square footage of the property flouted on this plan. Any figure given is for initial guidance only and should not be relied on as a basis of valuation.

Copyright nichecom.co.uk 2015 Produced for Brinkleys