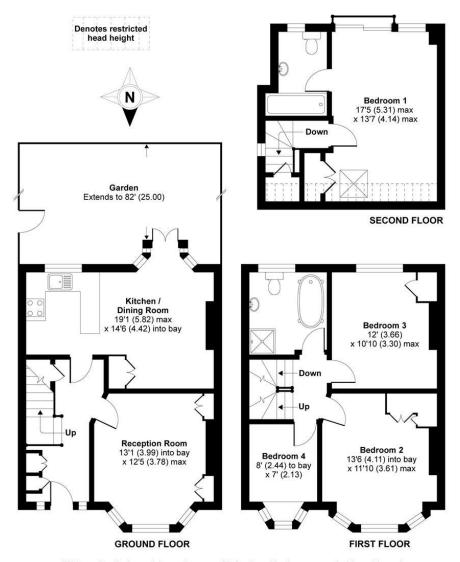

## Kenley Road, London, SW19

APPROX. GROSS INTERNAL FLOOR AREA 1230 SQ FT 114.26 SQ METRES (EXCLUDES RESTRICTED HEAD HEIGHT)

Whilst every attempt has been made to ensure the accuracy of the floor plan contained here, measurements of doors, windows and rooms are approximate and no responsibility is taken for any error, omission or misstatement. These plans are for representation purposes only as defined by RICS Code of Measuring Practice and should be used as such by any prospective purchaser. Specifically no guarantee is given on the total square footage of the property flouted on this plan. Any figure given is for initial guidance only and should not be relied on as a basis of valuation.