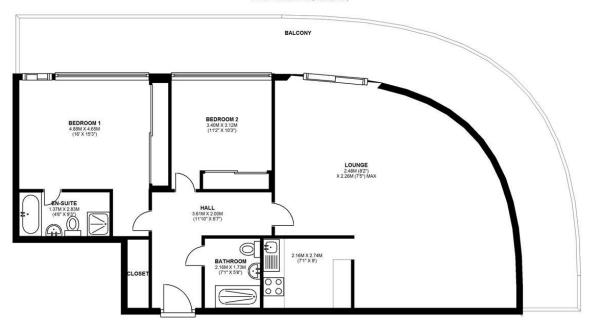

## SIXTH FLOOR APPROX. 79.5 SQ. METRES (855.2 SQ. FEET)

TOTAL AREA: APPROX. 79.5 SQ. METRES (855.2 SQ. FEET)