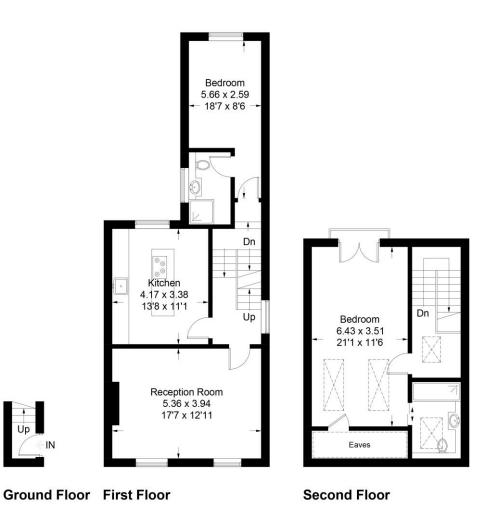

## **Herbert Road**

Approximate Gross Internal Area = 104.3 sq m / 1123 sq ft

Illustration for identification purposes only, measurements are approximate, not to scale. floorplansUsketch.com © (ID514088)