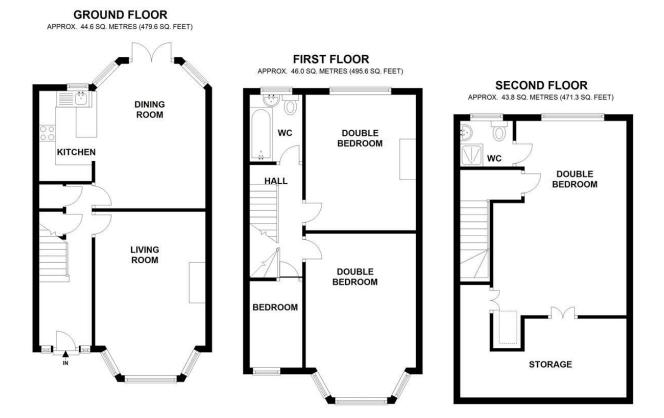

## **Summary**

ABOUT THE PROPERTY: Brinkley's Estate Agents are pleased to offer to the market this, beautifully-presented, four bedroom, family home. This property is situated on Braemar Avenue in the ever-popular, Wimbledon Park grid. The ground floor layout includes a front reception room, an open-plan kitchen/dining room area with access to a large and private, rear garden. Stairs lead to first floor with three bedrooms and a family bathroom, with further stairs leading to the second floor with a master bedroom and en-suite bathroom.