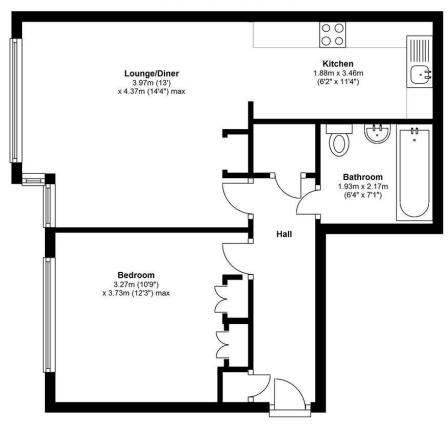

## Ground Floor Approx. 47.6 sq. metres (512.1 sq. feet)

Total area: approx. 47.6 sq. metres (512.1 sq. feet)

149 Arthur Road, Wimbledon Park, SW19 8AB 168 Putney High Street, Putney, SW15 1RS 120 Wimbledon Hill Road, Wimbledon, SW19 7QU T: 020 8879 3718 T: 020 8785 3652