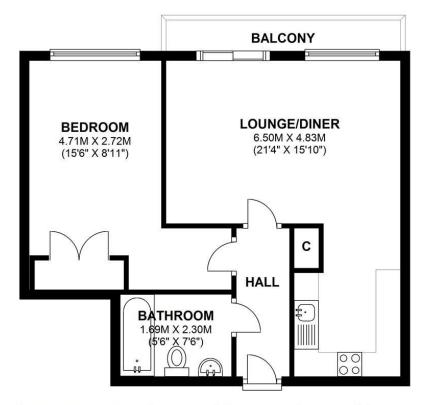

## SECOND FLOOR

APPROX. 46.6 SQ. METRES (501.4 SQ. FEET)

TOTAL AREA: APPROX. 46.6 SQ. METRES (501.4 SQ. FEET)

149 Arthur Road, Wimbledon Park, SW19 8AB 168 Putney High Street, Putney, SW15 1RS 120 Wimbledon Hill Road, Wimbledon, SW19 7QU T: 020 8879 3718 T: 020 8785 3652