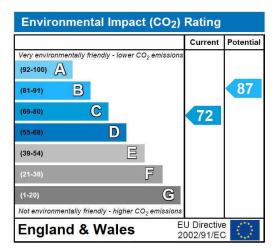

## Energy Efficiency Rating: C

149 Arthur Road, Wimbledon Park, SW19 8AB
168 Putney High Street, Putney, SW15 1RS
120 Wimbledon Hill Road, Wimbledon, SW19 7QU
1 Lambton Road, Raynes Park, SW20 0LW

T: 020 8879 3718 T: 020 8785 3652 T: 020 8944 2918 T: 020 3817 6888

|                                           |     |   | Current | Potentia |
|-------------------------------------------|-----|---|---------|----------|
| Very energy efficient - lower running cos | sts |   |         |          |
| (92-100) A                                |     |   |         |          |
| (81-91)                                   |     |   |         | 86       |
| (69-80)                                   |     |   | 72      |          |
| (55-68) D                                 |     |   |         |          |
| (39-54)                                   |     |   |         |          |
| (21-38)                                   | F   |   |         |          |
| (1-20)                                    | (   | G |         |          |
| Not energy efficient - higher running cos | ts  |   |         |          |