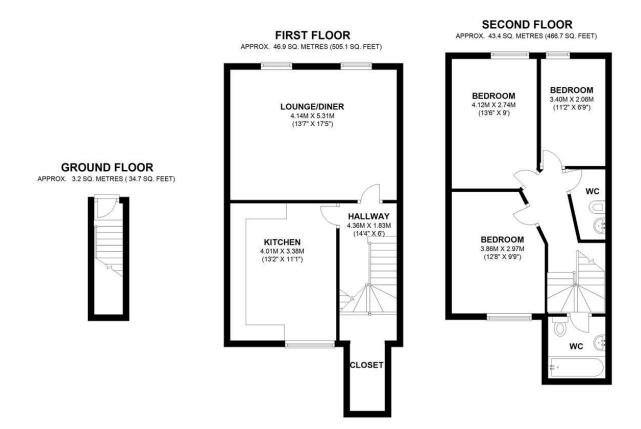

## Summary

ABOUT THE PROPERTY: Brinkley's Putney are pleased to offer this superb, three bedroom property, enviably located only seconds from East Putney Underground Station and 0.36 miles from Putney Railway Station. Comprised of three double bedrooms, a spacious living room, large dining/kitchen and a bathroom with separate toilet. Offering spacious accommodation, this property is perfect for a group of professional sharers. This property also benefits from Wandsworth Council Tax.

## Energy Efficiency Rating: TBC

TOTAL AREA: APPROX. 93.5 SQ. METRES (1006.5 SQ. FEET)