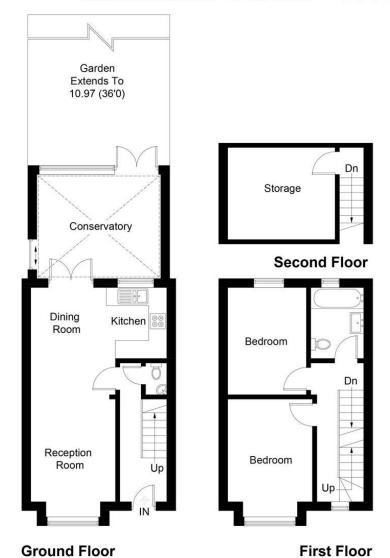

## Vernon Road, SW20

Approximate Gross Internal Area = 94.9 sq m / 1021 sq ft

Orouna rioor riistri

Illustration for identification purposes only, measurements are approximate, not to scale. FloorplansUsketch.com © 2017 (ID356533)