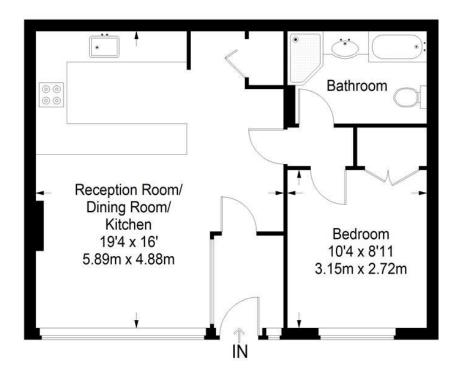

## Ground Floor = 488 sq ft

Approximate Gross Internal Area GROUND FLOOR = 488 sq ft / 45.34 sq m Total = 488 sq ft / 45.34 sq m

This plan is for layout guidance only. Not drawn to scale unless stated. Windows and door openings are approximate. Whilst every care is taken in the preparation of this plan, please check all dimensions, shapes and compass bearings before making any decisions reliant upon them. (ID357409)