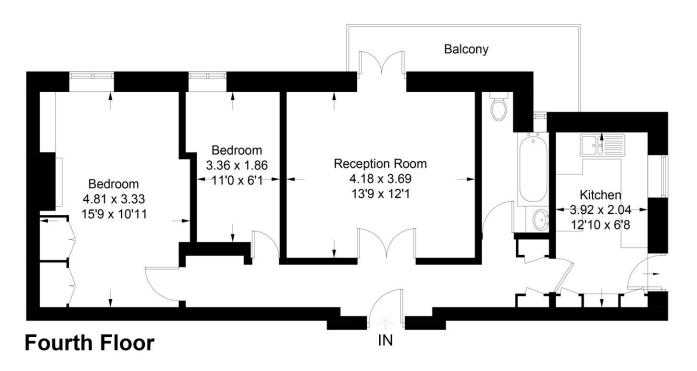

## **Millbrooke Court**

X

Approximate Gross Internal Area = 63 sq m / 678 sq ft

Illustration for identification purposes only, measurements are approximate, not to scale. floorplansUsketch.com © (ID531320)