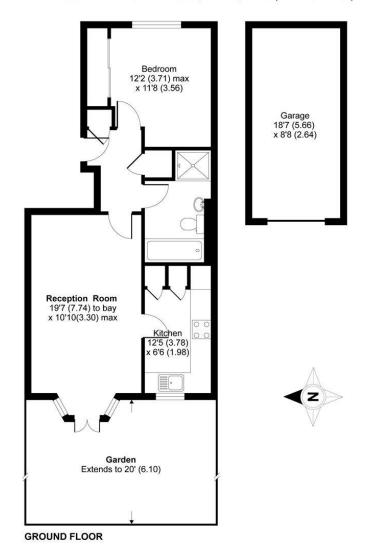

## Selhurst Close, London, SW19

APPROX. GROSS INTERNAL FLOOR AREA 696 SQ FT 64.6 SQ METRES (INCLUDES GARAGE)

Whilst every attempt has been made to ensure the accuracy of the floor plan contained here, measurements of doors, windows and rooms are approximate and no responsibility is taken for any error, omission or misstatement. These plans are for representation purposes only as defined by RICS Code of Measuring Practice and should be used as such by any prospective purchaser. Specifically no guarantee is given on the total square footage of the property if quoted on this plan. Any figure given is for initial guidance only and should not be relied on as a basis of valuation.