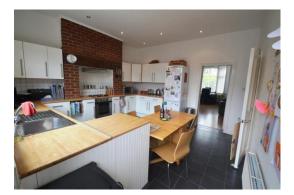

Comprising of two very spacious double bedrooms with built-in wardrobes, two bathrooms, a large front reception room (wooden flooring) and a large fully-fitted eat-in kitchen leading onto a private terrace. Further benefits include gas central heating throughout, high ceilings, off-street, allocated parking and visitor parking bay, garage (solely for storage as shared with other residents - ideal for bicycles, etc) and a communal garden. MUST BE SEEN. Please call our Wimbledon Park office on 020 8879 3718, Wimbledon Hill on 020 8944 2918 or our Putney office on 020 8785 3652.