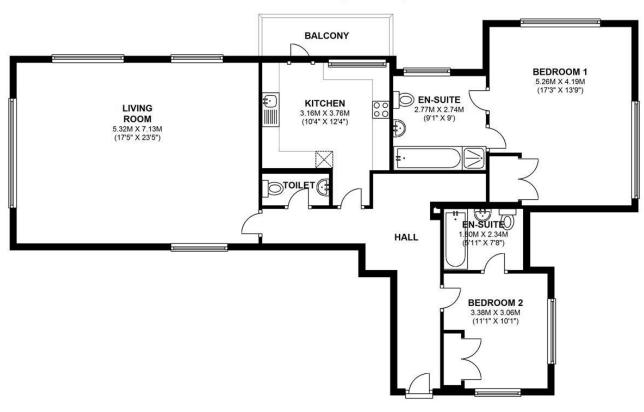

## **GROUND FLOOR**

APPROX. 110.2 SQ. METRES (1186.1 SQ. FEET)

TOTAL AREA: APPROX. 110.2 SQ. METRES (1186.1 SQ. FEET)

149 Arthur Road, Wimbledon Park, SW19 8AB 168 Putney High Street, Putney, SW15 1RS 120 Wimbledon Hill Road, Wimbledon, SW19 7QU 1 Lambton Road, Raynes Park, SW20 0LW