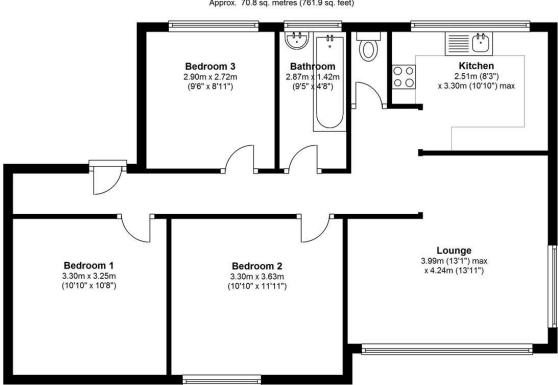

Fifth Floor Approx. 70.8 sq. metres (761.9 sq. feet)

Total area: approx. 70.8 sq. metres (761.9 sq. feet)

149 Arthur Road, Wimbledon Park, SW19 8AB
168 Putney High Street, Putney, SW15 1RS
120 Wimbledon Hill Road, Wimbledon, SW19 7QU
1 Lambton Road, Raynes Park, SW20 0LW