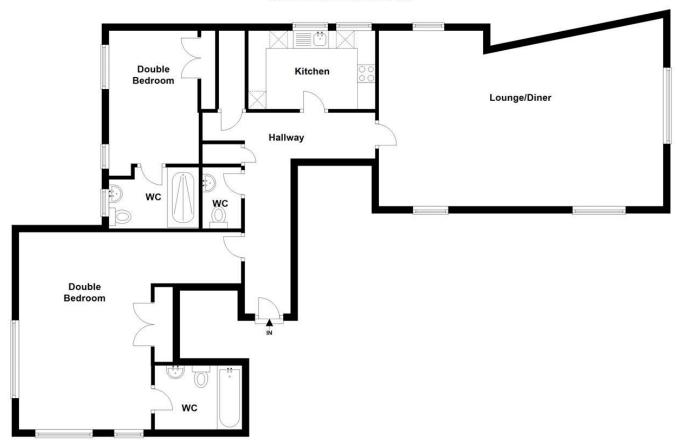

## **Second Floor**

Approx. 110.8 sq. metres (1192.5 sq. feet)

Total area: approx. 110.8 sq. metres (1192.5 sq. feet)

 149 Arthur Road, Wimbledon Park, SW19 8AB
 T: 020 8879 3718

 168 Putney High Street, Putney, SW15 1RS
 T: 020 8785 3652