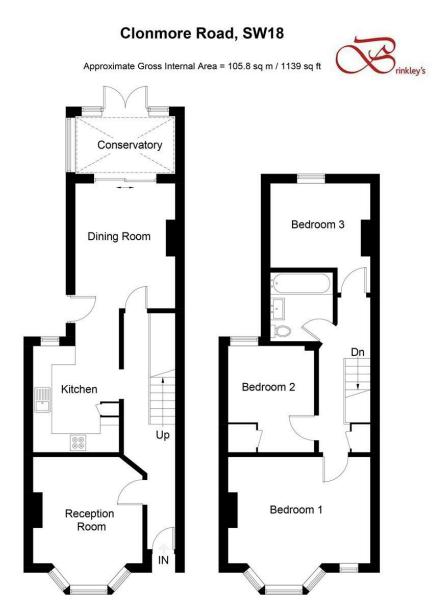

Illustration for identification purposes only, measurements are approximate, not to scale. FloorplansUsketch.com © 2017 (ID356940)

149 Arthur Road, Wimbledon Park, SW19 8AB 168 Putney High Street, Putney, SW15 1RS 120 Wimbledon Hill Road, Wimbledon, SW19 7QU

**Ground Floor** 

T: 020 8879 3718 T: 020 8785 3652

T: 020 8944 2918

First Floor

149 Arthur Road, Wimbledon Park, SW19 8AB 168 Putney High Street, Putney, SW15 1RS 120 Wimbledon Hill Road, Wimbledon, SW19 7QU T: 020 8879 3718 T: 020 8785 3652 T: 020 8944 2918