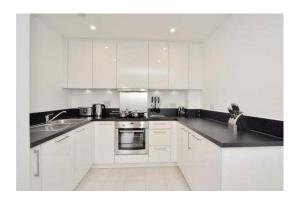

The balcony, off the living room, is an ideal place to unwind or sip on a cocktail after a busy day at the office, while the fully-fitted and open-plan, kitchen layout is well suited for hosting dinner parties.