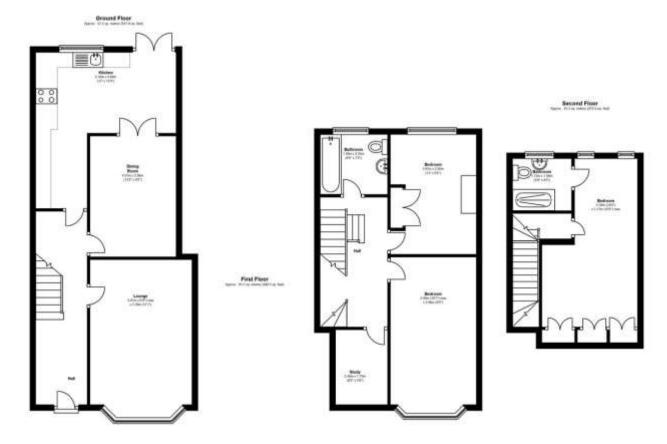

## Summary

Brinkley's Estate Agents are pleased to present this stunning, four bedroom, family home on Ashen Grove in the ever-popular Wimbledon Park Grid. Within close proximity to Wimbledon Park Primary School, Wimbledon Park Underground Station (0.33 miles) and within walking distance to Earlsfield mainline station (easy access to the City) and close to all local amenities. The ground floor comprises a spacious, front reception room with cleverly built-in shelves and cupboards, a separate dining room leading to the fully-fitted kitchen, which wraps around, giving access to the dining room from either side. The garden has a decked area, offering the perfect entertainment space. On the first floor, the house further offers two double bedrooms and a single room (ideal for office/nursery) and a modern family bathroom. The loft has been carefully extended to offer a further double bedroom with an en-suite bathroom (double shower cubicle). Ideal family

## Energy Efficiency Rating: D

Total area approx 128.1 sq. meres (1278.3 sq. feet)